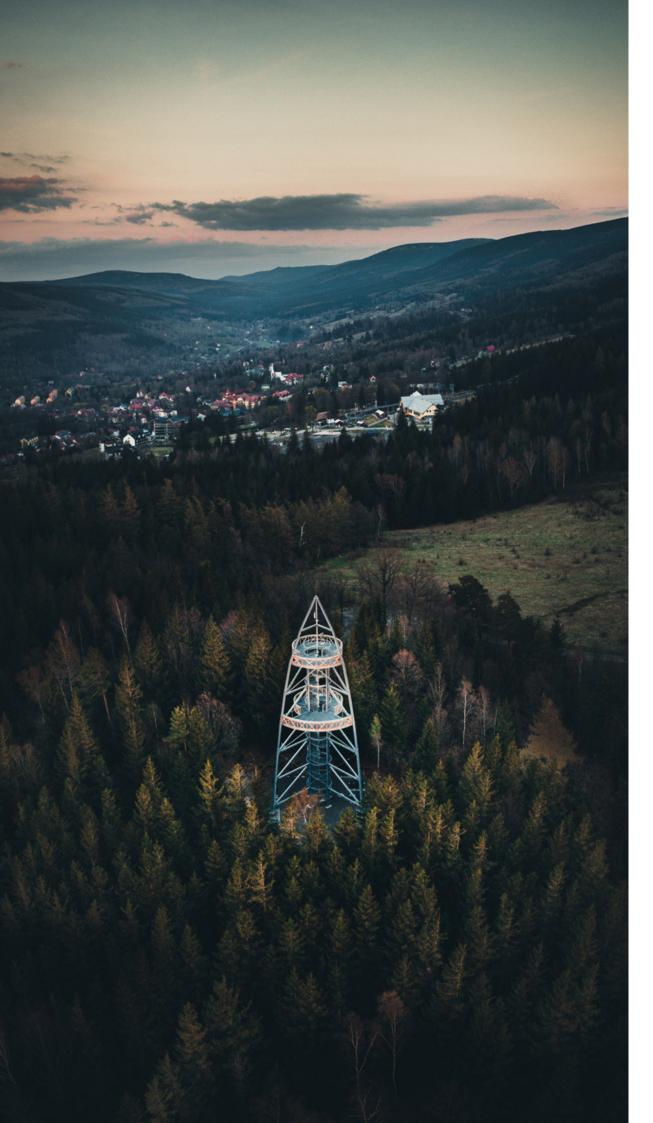

## Nature:

- Zajęcznik nature trial- 450 m
- Młynica View Tower 1.1 km
- Izera Three Elements 2.1 km
- Spa Park 2.4 km
- Waterfalls on the Black Creek 2.5 km

Stone "John's Spring" - 2.6 km

### Nature:

- Sky Walk Path in the clouds 2.6 km
- Adventure in the Mountains- hiking path 2.7 km
- Dr. Adam's spring 3.9 km
- 🔵 Kwisa Waterfall 5 km
- 🛑 Izera Dark Sky Park 8.1 km
  - Mountain hut 8.4 km