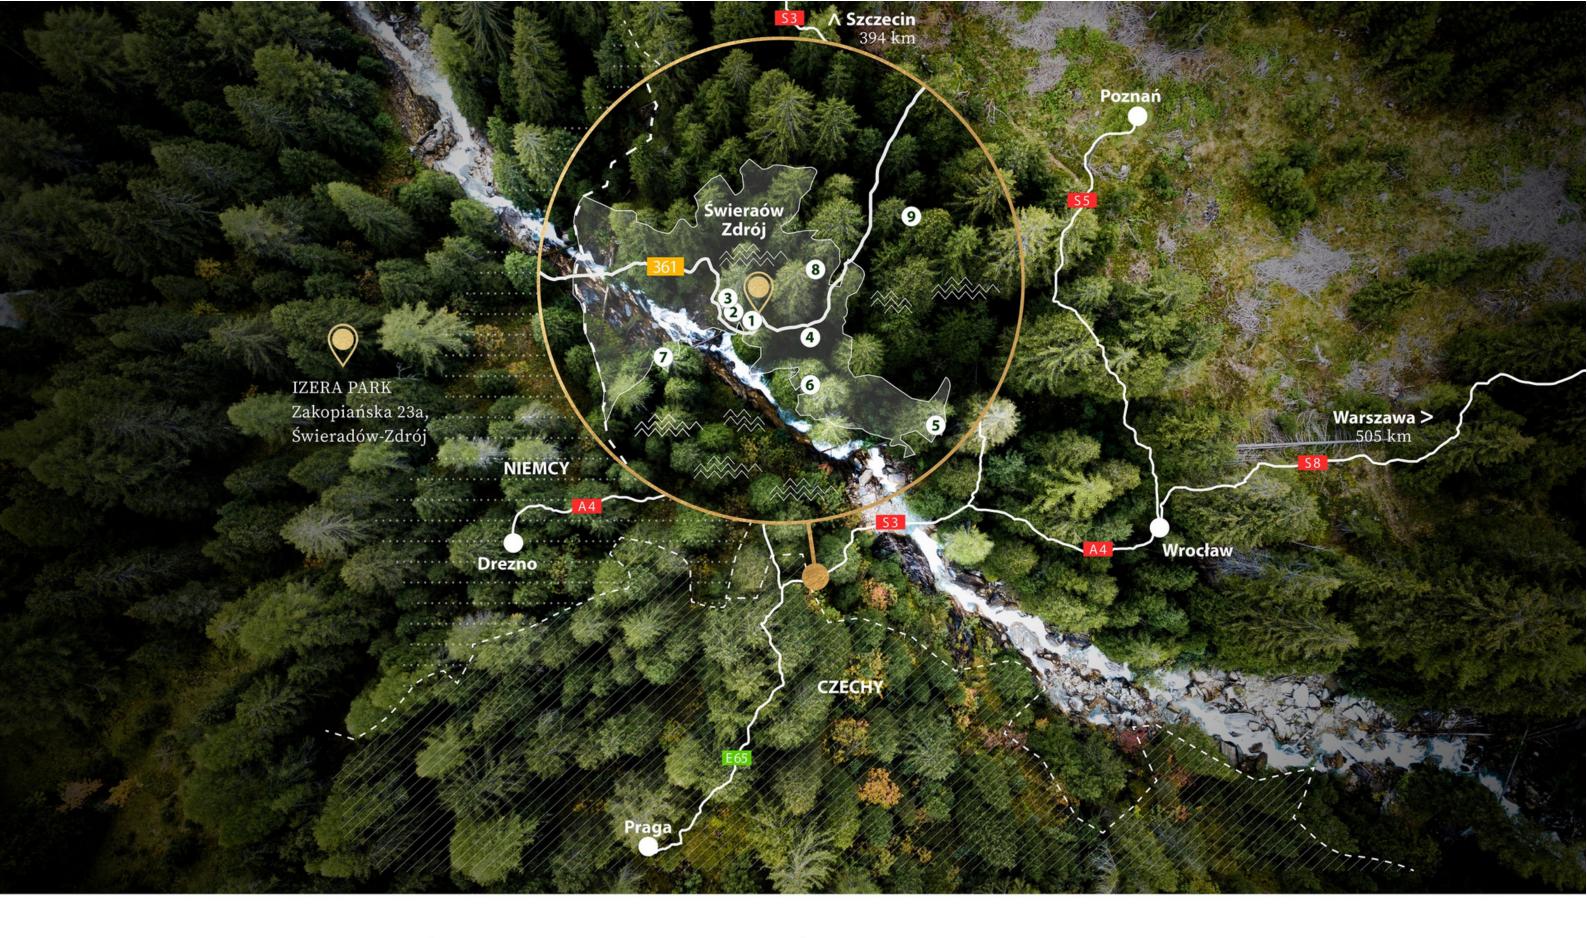

### IZERA PARK

IZERA PARK

Traverse the snowy trails, and breathe in the mountain air and enjoy the stunning views. In Swieradow Zdroj you will find a variety of trails for skiers and snowboarders. Just 500 meters from our apartments, you'll have a 2.5-kilometer illuminated ski slope to Stóg Izerski with Poland's most modern gondola lift. If you're into cross-country skiing, we don't need to introduce Jakuszycka Glade, known as the Polish capital of crosscountry skiing. More than 100 kilometers of trails of varying degrees of difficulty are organized.

- 1. Kolej gondolowa Świeradów Zdrój
- Single Track Zajęcznik 2.
- Wieża Widokowa na Młynicy 3.
- 4. Park Zdrojowy Świeradów Zdrój
- Wodospad Kwisa Świeradów Zdrój 5.
- Wieża widokowa Sky Walk 6.

- Wodospady na Czarnym Potoku 7.
- 8. Zajęcznik
- 9. Podziemna trasa turystyczna