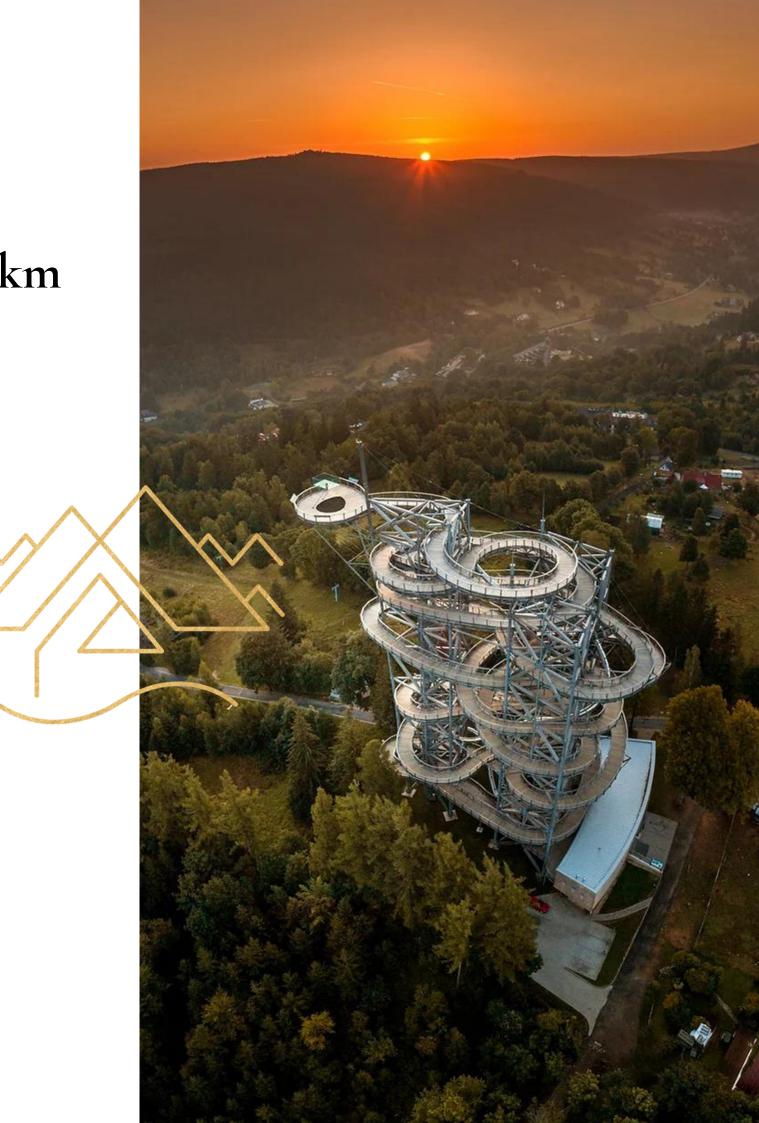

### Nature:

- Sky Walk Path in the clouds 2.6 km
- Adventure in the Mountains- hiking path 2.7 km
- Dr. Adam's spring 3.9 km
- 🔵 Kwisa Waterfall 5 km
- 🛑 Izera Dark Sky Park 8.1 km
  - Mountain hut 8.4 km